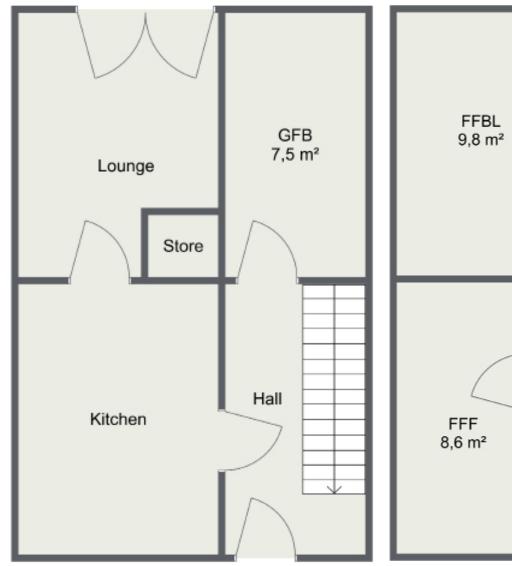

## 2 Wilberforce Street Headington

## 4 BEDROOM HOUSE

A corner property located in the Headington area with a 5-minute walk to London Road and the Headington shops. Easy access to the Headington Campus with regular buses to the city centre and coaches to London.

2022/23

GFB, FFBL, FFF: £130 per week

FFBR: £123 per week

Bills are not included in the rent for this

property.

OX3 7AN

1 bathroom, 1 WC

single beds

50 weeks (10 September 2022 to 26 August 2023)

lounge







For enquiries, contact Brookes Lettings: lettings@brookes.ac.uk | 01865 484 660 We are committed to providing a professional and friendly service that invests in your future

GROUND FLOOR FIRST FLOOR