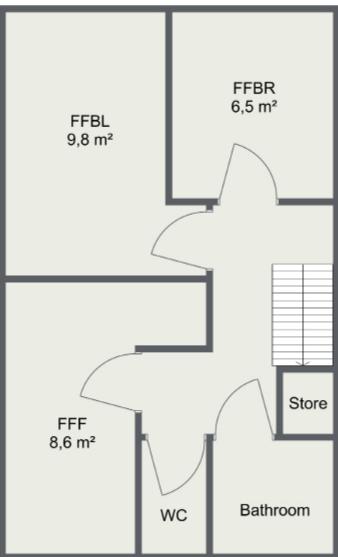

2022/23

GFB, FFBL, FFF: £130 per week

FFBR: £123 per week

Bills are not included in the rent for this

property.

OX3 7AN

1 bathroom, 1 WC

single beds

GROUND FLOOR FIRST FLOOR